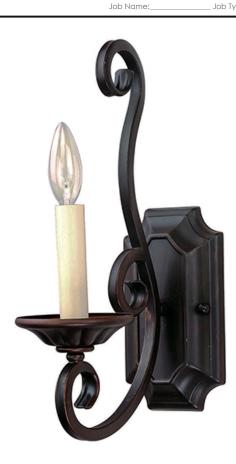

### PRODUCT DESCRIPTION

This decorative classic in Oil Rubbed Bronze finish is both dramatic and subtle, with or without shades.

# LAMPING

INPUT VOLTAGE : 120V

: 1 x 60W Incandescent E12 Candelabra, 60W BULB

Total

**BULB INCLUDED** : (Not Included)

DIMMABLE : Yes LIGHTING\_DIRECTION: Up