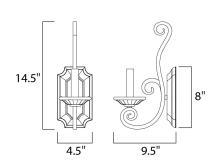

#### **MEASUREMENTS**

DIMENSION : 7" W x 14.5" H x 9.5" Ext

: 4.5" W x 8" H MAX OAH HANGING WEIGHT : 1.32 lb